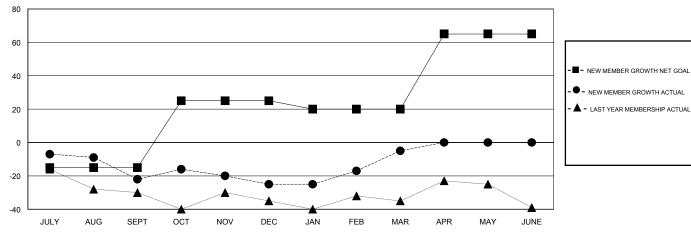

## District N 2

Results as of: 3/31/2017

| Clubs         |               |             |               | Members               |                                                                |                                                              |                                                    |  |
|---------------|---------------|-------------|---------------|-----------------------|----------------------------------------------------------------|--------------------------------------------------------------|----------------------------------------------------|--|
|               | RESULTS FOR   | R 2016-2017 |               | RESULTS FOR 2016-2017 |                                                                |                                                              |                                                    |  |
| QUARTER       | NEW CLUB GOAL | NEW CLUBS   | DROPPED CLUBS | QUARTER               | NEW MEMBER GROWTH<br>NET GOAL (not reinstated<br>or transfers) | NEW MEMBER<br>GROWTH ACTUAL (not<br>reinstated or transfers) | DROPPED<br>MEMBERS ACTUAL<br>(including transfers) |  |
| JULY/AUG/SEPT | 0             | 0           | 0             | JULY/AUG/SEPT         | -15                                                            | 18                                                           | 40                                                 |  |
| OCT/NOV/DEC   | 1             | 0           | 0             | OCT/NOV/DEC           | 40                                                             | 44                                                           | 47                                                 |  |
| JAN/FEB/MAR   | 0             | 1           | 0             | JAN/FEB/MAR           | -5                                                             | 76                                                           | 56                                                 |  |
| APR/MAY/JUNE  | 1             | 0           | 0             | APR/MAY/JUNE          | 45                                                             | 0                                                            | 0                                                  |  |

## GOALS AND ACTUAL MEMBERS CUMULATIVE

| DROPPED CLUBS: 0  DROPPED MEMBERS |     | 48 CLUBS OF 69 ADDED 1 OR MORE NEW MEMBERS | GENDER DISTRIE  MALE  FEMALE       | 1,236 (69.20%)<br>550 (30.80%) |     |
|-----------------------------------|-----|--------------------------------------------|------------------------------------|--------------------------------|-----|
| DECEASED                          | 23  | CLICK HERE FOR CLIMILIATIVE                | TOTAL FAMILY UNIT MEMBERS          |                                | 371 |
| CLUB CANCELLED                    | 0   | CLICK HERE FOR CUMULATIVE  MEMBERSHIP DATA | FAMILY MEMBERS PAYING HALF<br>DUES |                                | 407 |
| OTHER                             | 120 |                                            |                                    |                                | 187 |
| TOTAL                             | 143 |                                            |                                    |                                |     |